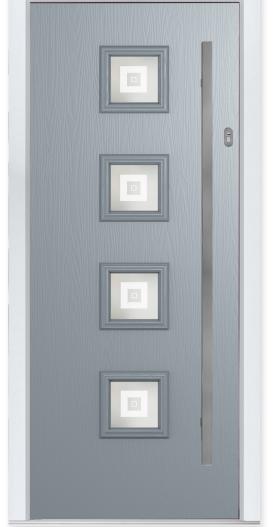

## **WHITMORE**

**Whitmore Glazed** Colour - Black Glass - Mayfair

4

## A Timeless Classic

It's the most popular door style in the UK for a reason - because it works with just about every house type.