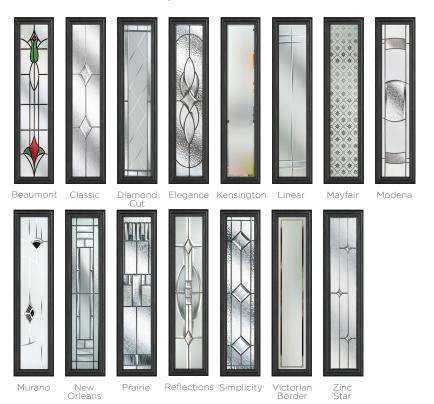

## 19 Decorative Glass Options

Murano

Reflections

Similar to the Whitmore but with an elegant twist, the Elmhurst offers a softer look with curved arch glazing.

## 9 Decorative Glass Options

Crystal Flowers

Linear

Simplicity

Dorchester

Greenwich

Zinc Star

Reflections

## **8 Decorative Glass Options**

Reflections

Victorian

Border

Classic

Zinc Star

10