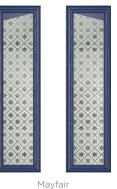

## 19 Decorative Glass Options

Murano

Reflections

Similar to the Whitmore but with an elegant twist, the Elmhurst offers a softer look with curved arch glazing.

Mayfair

Classic

Colour - Chartwell Green Glass - Greenwich