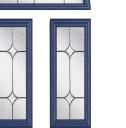

## Classically Curved

The Winslow features an eye-catching half-moon panel that can either be solid or glazed for the desired effect.

Colour - Duck Egg Blue Glass - Numbers

Bring in more light by adding additional glazing panels to your door. Choose from eight striking designs.

## **8 Decorative Glass Options**

Reflections

Victorian

Border

Classic

Zinc Star

10