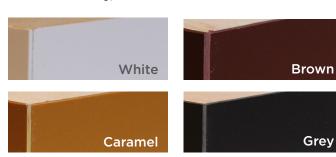

## OTHER OPTIONS

Frame

Anthracite

Grey

Green

**Outer Frame Options** 

AM3-70 (available in gold or silver)

Foiled White

## **InvisiEdge Colours**

Our technically advanced InvisiEdge system gives a seamless colour edge to the door faces maintaining perfect aesthetics whilst ensuring up to 100% moisture resistance.

White InvisiEdge comes as standard. We utilise brown or caramel to compliment Rosewood, Oak and Irish Oak. Grey InvisiEdge compliments Anthracite Grey, Schwarzbraun and Black doors.