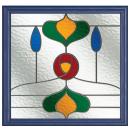

ington

## Beautifully Bright

The Walcot door offers a large and bright glazing panel, similar to the Hatton but giving space to include accessories such as a letterbox.







Beaumont



Horizon



Linear



New Orleans



Colour - Green Glass - Simplicity







Simplcity

## Stately Styling

With its glazing aperture set high above long elegant solid panel detailing, the Harlington adds an aspect of grandeur to your home.



Caledonian Rose



Crystal Flowers



Dorchester



Esprit



Mayfair



Montana



Murano



New Orleans



Victorian Border



Numbers additional designs available



**Harlington** Colour - Black Glass - Caledonian Rose

The strikingly square glass of the Axwell makes a bold statement for your home.

## **8 Decorative Glass Options**



Art Deco



Dorchester



Edwardian



Kensington



Mayfair



New Orleans



Numbers additional designs available



Oak Park

Axwell Colour - Blue Glass - Oak Park Schwarzbraun

Perfect for dark or smaller hallways, the Hatton offers maximum opportunity to let in the light with its full panel glazing.

## **4 Decorative Glass Options**







Aurora



This door is available with or without grooves



## Cottage Character classic cottage style of the Brampton door is available traditional solid entire as the Norfolk door or ad

The classic cottage style of the Brampton door is available in a traditional solid option as the Norfolk door or add square glazing to achieve the visual effect you desire.

### **6 Decorative Glass Options**



Bullseye



Greenwich



Sticks



Kensington



Aurora



Masterline

This