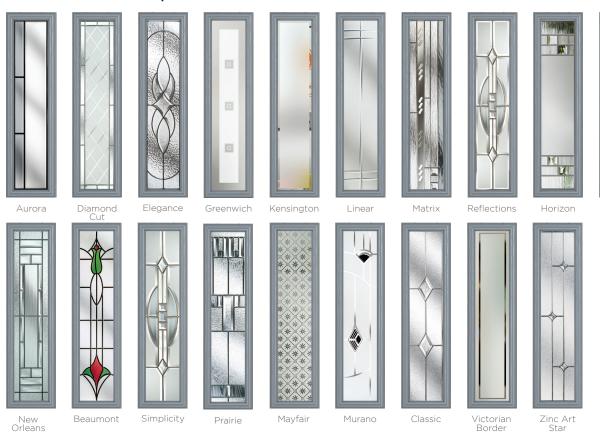

## 19 Decorative Glass Options

Murano

Reflections

Similar to the Whitmore but with an elegant twist, the Elmhurst offers a softer look with curved arch glazing.

## 9 Decorative Glass Options

Crystal Flowers

Linear

Simplicity

Dorchester

Greenwich

Zinc Star

Reflections