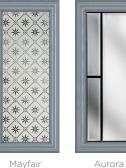

## Stately Styling

With its glazing aperture set high above long elegant solid panel detailing, the Harlington adds an aspect of grandeur to your home.

Caledonian Rose

Crystal Flowers

Dorchester

Esprit

Mayfair

Montana

Murano

New Orleans

Victorian Border

Numbers additional designs available

**Harlington** Colour - Black Glass - Caledonian Rose

The strikingly square glass of the Axwell makes a bold statement for your home.