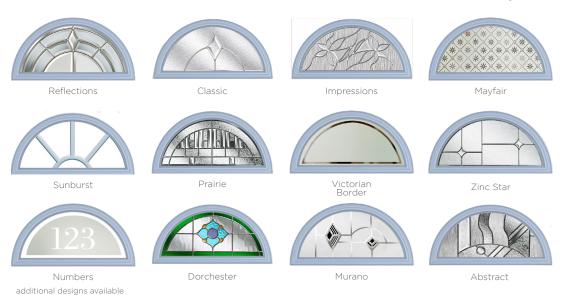

## 19 Decorative Glass Options

Murano

Reflections

Similar to the Whitmore but with an elegant twist, the Elmhurst offers a softer look with curved arch glazing.

## **8 Decorative Glass Options**

Reflections

Victorian

Border

Classic

Zinc Star

10

Linear

Modena

Numbers additional designs available

Reflections

Prairie

**Buxton** Colour - Red Glass - Diamond Cut

Enhance the curve of this glazed panel with your choice of eight compelling glazing options.

### 8 Decorative Glass Options

Classic

Diamond Cut

Elegance

Numbers additional designs available

Reflections

Prairie

Simplicity