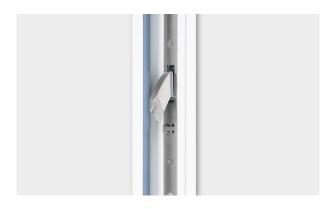

## **Lock Positioning**

### **Standard Auto-Fire** Lock

Chamfered

An automatic multipoint locking system featuring a four selflocking deadbolt latch to provide additional security.

### **Heritage Auto-Fire** Lock

The aesthetics of a traditional rim latch positionina, but incorporates the latest high security auto-fire technology.