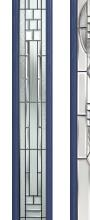

## 19 Decorative Glass Options

Murano

Reflections

Similar to the Whitmore but with an elegant twist, the Elmhurst offers a softer look with curved arch glazing.

### **5 Decorative Glass Options**

Elegance

Highbury Colour - Blue Glass - Classic