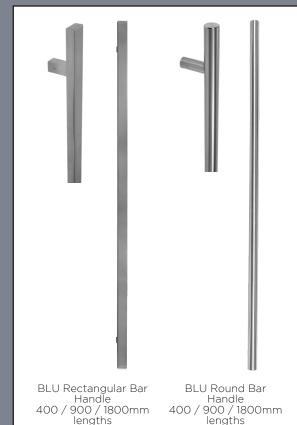

The Richmond design can be complemented with our stainless-steel bar handle for a truly contemporary look.

This door is available with or without grooves

**Richmond** Colour - Chartwell Green Glass - New Orleans

## Contemporary Look

This highly-desirable contemporary door style works well with either our standard range of handles or upgrade to our range of stainless-steel bar handles.

**Abercorn** Colour - Anthracite Grey Glass - Matrix

## Strength in Style

Our York door pairs perfectly with classic or modern door furniture, such as traditional or bar handles.

## **Coastal BLU**

Our Coastal range of handle, knocker and letterplate upgrades have been designed for enhanced performance and durability and are arguably the best quality on the market.

The BLU range of suited hardware is made from 316 marine grade stainless steel, compared to the industry-standard of 304, giving it the best long-term resistance to corrosion in coastal locations, supported by a 'best in class' lifetime guarantee.