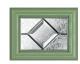

- Black Glass - Mayfair

4

## A Timeless Classic

It's the most popular door style in the UK for a reason - because it works with just about every house type.

## 19 Decorative Glass Options

Murano



Reflections





Similar to the Whitmore but with an elegant twist, the Elmhurst offers a softer look with curved arch glazing.

### **5 Decorative Glass Options**

















Elegance





Highbury Colour - Blue Glass - Classic

### **3 Decorative Glass Options**







Agate Grey

## Majestic Masterpiece

The Middleton door complements authentic Edwardian and Georgian architecture with the option to include glazing in the top panels.

## 9 Decorative Glass Options













Crystal Flowers

Linear

Simplicity

Dorchester

Greenwich

Zinc Star

Reflections

Mayfair

























Classic



Colour - Chartwell Green Glass - Greenwich

## MIDDLETON 4



Colour - Black Glass - Dorchester

## Classical Elegance

Following in the Middleton theme, this door gives the option of letting in more light with the inclusion of 4 glazing panels.

### **6 Decorative Glass Options**



Build your own door at compdoor.co.uk

## Classically Curved

The Winslow features an eye-catching half-moon panel that can either be solid or glazed for the desired effect.





Colour - Duck Egg Blue Glass - Numbers



Bring in more light by adding additional glazing panels to your door. Choose from eight striking designs.

## **8 Decorative Glass Options**



Reflections





Victorian

Border













Classic

Zinc Star



10

## Creative Versatility

The Buxton's versatile design