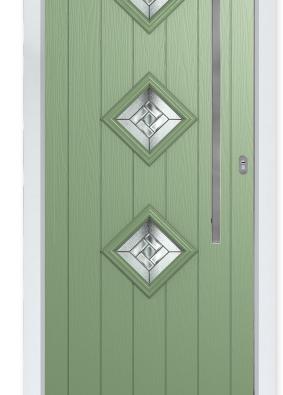

The Richmond design can be complemented with our stainless-steel bar handle for a truly contemporary look.

This door is available with or without grooves

**Richmond** Colour - Chartwell Green Glass - New Orleans