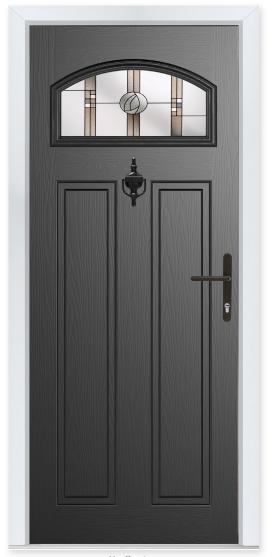

## **WHITMORE**

**Whitmore Glazed** Colour - Black Glass - Mayfair

4

## A Timeless Classic

It's the most popular door style in the UK for a reason - because it works with just about every house type.