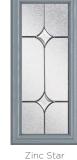

## **8 Decorative Glass Options**

Reflections

Victorian

Border

Classic

Zinc Star

10

**Grafton** Colour - French Grey Glass - Zinc Star

12