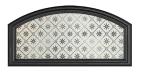

onfident and simple door makes a stylish addition to any home. Available solid or glazed with eleven glass options, the Aston is a door you can count on.



Victorian Border





Reflections Simplicity



Beaumont Matrix



Linear



Mayfair



Greenwich Kensington



Colour - Anthracite Grey Glass - Kensington

## Beautifully Bright

The Walcot door offers a large and bright glazing panel, similar to the Hatton but giving space to include accessories such as a letterbox.







Beaumont



Horizon



Linear



New Orleans



Colour - Green Glass - Simplicity







Simplcity

## Stately Styling

With its glazing aperture set high above long elegant solid panel detailing, the Harlington adds an aspect of grandeur to your home.



Caledonian Rose



Crystal Flowers



Dorchester



Esprit



Mayfair



Montana



Murano



New Orleans



Victorian Border



Numbers additional designs available



**Harlington** Colour - Black Glass - Caledonian Rose

The strikingly square glass of the Axwell makes a bold statement for your home.

## **8 Decorative Glass Options**



Art Deco



Dorchester



Edwardian



Kensington



Mayfair



New Orleans



Numbers additional designs available



Oak Park

Axwell Colour - Blue Glass - Oak Park Schwarzbraun

Perfect for dark or smaller hallways, the Hatton offers maximum opportunity to let in the light with its full panel glazing.

## **4 Decorative Glass Options**







Aurora



This door is available with or without grooves



## Cottage Character classic cottage style of the Brampton door is available traditional solid entire as the N