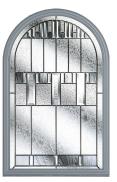

panels to your door. Choose from eight striking designs.

## **8 Decorative Glass Options**



Reflections





Victorian

Border













Classic

Zinc Star



10

## Creative Versatility

The Buxton's versatile design means the overall appearance can be totally transformed with whichever glazing you choose.



Simplicity



Abstract



Beaumor



Diamond Cut



Elegance



Horizon



Linear



Modena



Numbers additional designs available



Reflections



Prairie



**Buxton** Colour - Red Glass - Diamond Cut

Enhance the curve of this glazed panel with your choice of eight compelling glazing options.

**Grafton** Colour - French Grey Glass - Zinc Star

12

### 8 Decorative Glass Options



Classic



Diamond Cut



Elegance



Numbers additional designs available



Reflections



Prairie



Simplicity



Zinc Star

Agate Grey

## Stylishly Sleek

This confident and simple door makes a stylish addition to any home. Available solid or glazed with eleven glass options, the Aston is a door you can count on.



Victorian Border





Reflections Simplicity



Beaumont Matrix



Linear



Mayfair



Greenwich Kensington



Colour - Anthracite Grey Glass - Kensington

## Beautifully Bright

The Walcot door offers a large and bright glazing panel, similar to the Hatton but giving space to include accessories such as a letterbox.







Beaumont



Horizon



Linear



New Orleans



Colour - Green Glass - Simplicity







Simplcity

## Stately Styling

With its glazing aperture set high above long elegant solid panel detailing, the Harlington adds an aspect of grandeur t