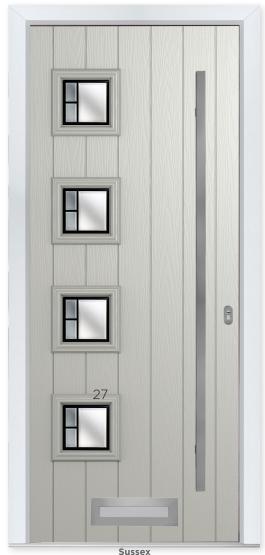

## Completely Resirable

The head-turning visual impact of the Sussex leaves an impression that is built to last.

Bullseye

Aurora

Greenwich

Masterline

Kensington

Sticks

**Sussex** Colour - Agate Grey Glass - Aurora