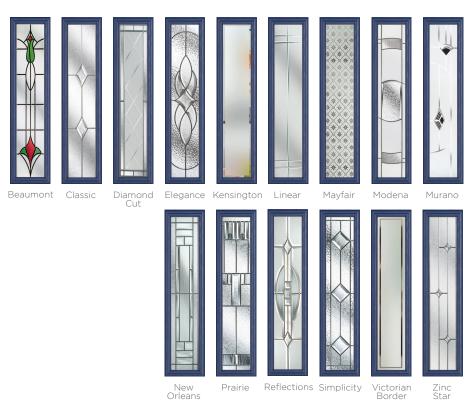

## 19 Decorative Glass Options

Murano

Reflections

Similar to the Whitmore but with an elegant twist, the Elmhurst offers a softer look with curved arch glazing.

## 9 Decorative Glass Options

Crystal Flowers

Linear

Simplicity

Dorchester

Greenwich

Zinc Star

Reflections

## **8 Decorative Glass Options**

Reflections

Victorian

Border

Classic

Zinc Star

10