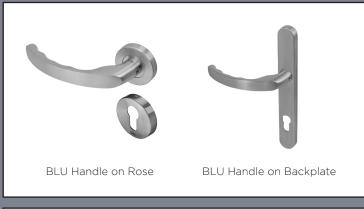

## **Coastal BLU**

Our Coastal range of handle, knocker and letterplate upgrades have been designed for enhanced performance and durability and are arguably the best quality on the market.

The BLU range of suited hardware is made from 316 marine grade stainless steel, compared to the industry-standard of 304, giving it the best long-term resistance to corrosion in coastal locations, supported by a 'best in class' lifetime guarantee.