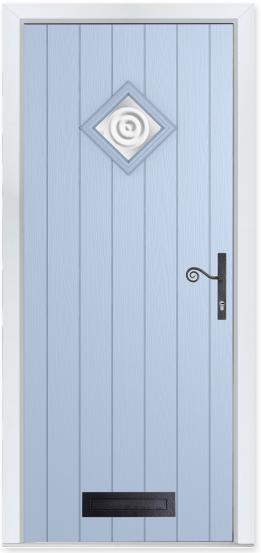

## Nautical Appeal

A quirky take on the cottage style of door, the diamond shaped glazing of the Cornwall creates a nautical look and can be personalised with one of six tasteful glass designs.

Cornwall
Colour - Duck Egg Blue
Glass - Bullseye