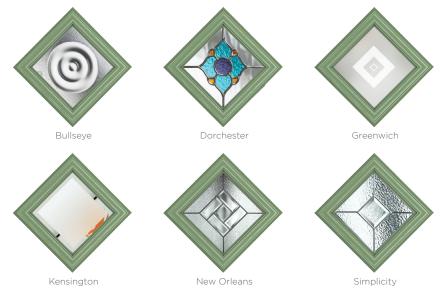

The Richmond design can be complemented with our stainless-steel bar handle for a truly contemporary look.

This door is available with or without grooves

**Richmond** Colour - Chartwell Green Glass - New Orleans