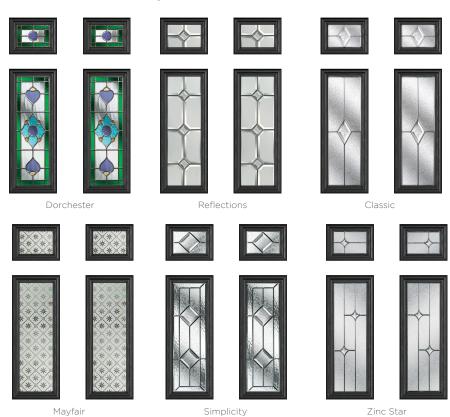

## 19 Decorative Glass Options

Murano

Reflections

Similar to the Whitmore but with an elegant twist, the Elmhurst offers a softer look with curved arch glazing.

## 9 Decorative Glass Options

Crystal Flowers

Linear

Simplicity

Dorchester

Greenwich

Zinc Star

Reflections

## **8 Decorative Glass Options**

Reflections

Victorian

Border

Classic

Zinc Star

10