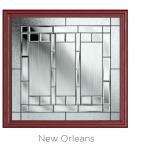

## Beautifully Bright

The Walcot door offers a large and bright glazing panel, similar to the Hatton but giving space to include accessories such as a letterbox.

Beaumont

Horizon

Linear

New Orleans

Colour - Green Glass - Simplicity