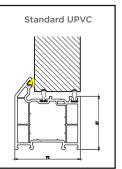

### **Thresholds**

Our three threshold choices include standard uPVC or two aluminium options.