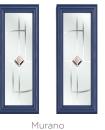

## 19 Decorative Glass Options

Murano

Reflections

Similar to the Whitmore but with an elegant twist, the Elmhurst offers a softer look with curved arch glazing.