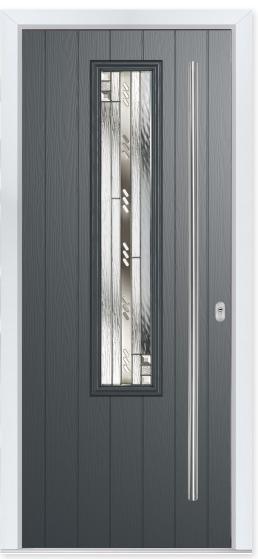

## **WHITMORE**

**Whitmore Glazed** Colour - Black Glass - Mayfair

4

## A Timeless Classic

It's the most popular door style in the UK for a reason - because it works with just about every house type.