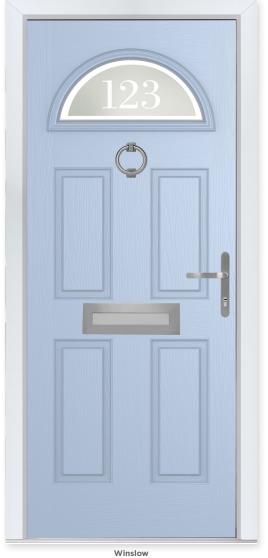

## Classically Curved

The Winslow features an eye-catching half-moon panel that can either be solid or glazed for the desired effect.

Colour - Duck Egg Blue Glass - Numbers

Bring in more light by adding additional glazing panels to your door. Choose from eight striking designs.