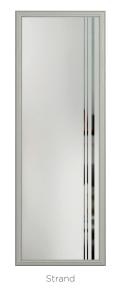

## Full Length Glamour

It doesn't get any more contemporary than the modern design of our Rutland door taking advantage of fulllenath alazina.

Sutherland Colour - Anthracite Grey Glass - Aurora

### **Sutherland** An offset

glazed variation of the Rutland door.

Numbers additional designs available

Etched Square

Horizon

Linear

Masterline

New Orleans

Rutland Colour - Blue Glass - New Orleans

The Kent door really is unique with its glazing design almost going full circle. This style looks equally good with one of the comprehensive glass designs as it does with simple satin glass.