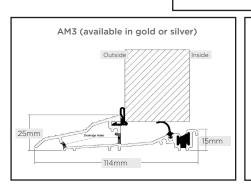

## OTHER OPTIONS

Frame

Anthracite

Grey

Green

**Outer Frame Options** 

AM3-70 (available in gold or silver)

Foiled White