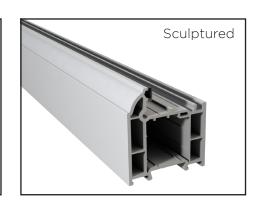

### **Thresholds**

Our three threshold choices include standard uPVC or two aluminium options.