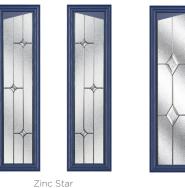

## 9 Decorative Glass Options

Crystal Flowers

Linear

Simplicity

Dorchester

Greenwich

Zinc Star

Reflections

Mayfair

Classic

Colour - Chartwell Green Glass - Greenwich

## **8 Decorative Glass Options**

Reflections

Victorian

Border

Classic

Zinc Star

10