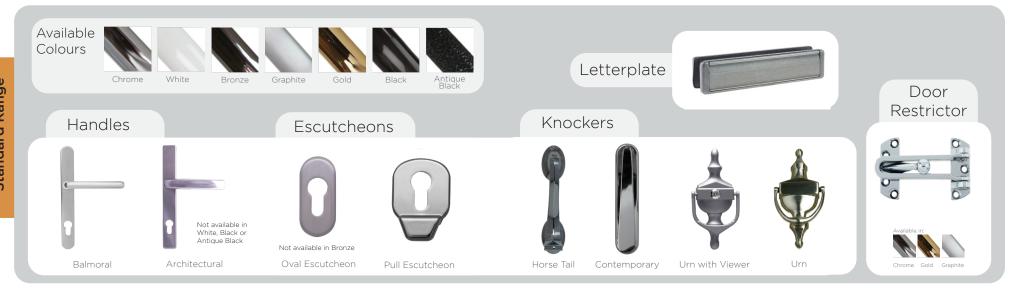

## Comprehensive Door Furniture Range

CompDoor's standard range of high-quality handles, escutcheons and letterplates are taken from Fab & Fix's Balmoral and Architectural ranges, perfectly crafted to be functional, safe and look great.

The Heritage range has also been traditionally styled. The Balmoral range has a classic look, while the Architectural range is modern and contemporary by design. All handles have been designed to be ergonomic and sturdy and fully suited for the perfect finishing touch to your door.