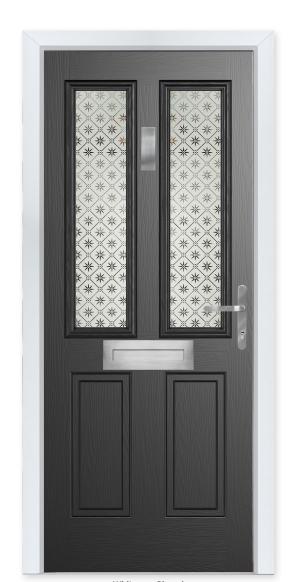

## **WHITMORE**

**Whitmore Glazed** Colour - Black Glass - Mayfair

4

## A Timeless Classic

It's the most popular door style in the UK for a reason - because it works with just about every house type.