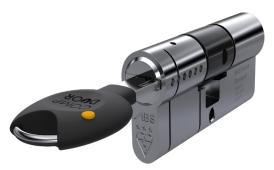

## Complete Security

We've partnered with UK security experts to bring their expertise in product design, manufacturing and testing to produce a composite door with optimal security and performance.

Each CompDoor also comes fitted with the very latest in auto-fire multi-point lock engineering. This multi deadbolt auto-fire lock has been rigorously tested to over 50,000 cycles and is fully compliant to PAS-24 security standards. The mechanism automatically engages when the door is closed, with no need to lift the handle, for optimal security and to minimise movement.

**Tried & Tested** 

ABS 3 star rated cylinders are approved by the Police Security Association, passing with the Sold Secure Diamond grade recognised as the highest security standard UK locks can conform to.

**Multi-Layered Protection** 

ABS cylinders feature advanced technology to combat against snapping, picking, drilling and bumping.

**Active Snap Protection** 

When attacked, a hidden pin within the hardened Molybdenum cam fires into action to create a barrier that would-be intruders can't get past.