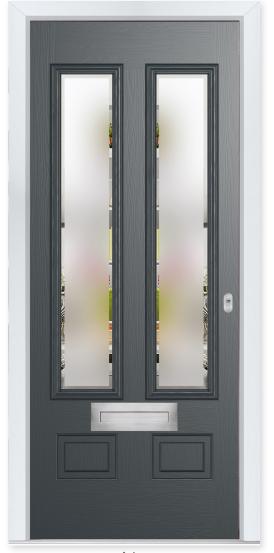

## **WHITMORE**

**Whitmore Glazed** Colour - Black Glass - Mayfair

4

## 19 Decorative Glass Options

Murano

Reflections

Similar to the Whitmore but with an elegant twist, the Elmhurst offers a softer look with curved arch glazing.

Mayfair

Classic

Colour - Chartwell Green Glass - Greenwich