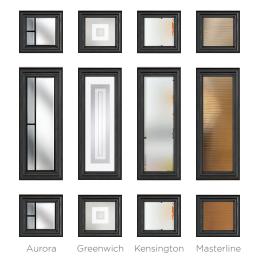

## **4 Decorative Glass Options**

Aurora

This door is available with or without grooves

### **6 Decorative Glass Options**

Bullseye

Greenwich

Sticks

Kensington

Aurora

Masterline

This door is available with or without grooves