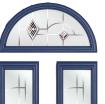

## Classically Curved

The Winslow features an eye-catching half-moon panel that can either be solid or glazed for the desired effect.

Colour - Duck Egg Blue Glass - Numbers

Bring in more light by adding additional glazing panels to your door. Choose from eight striking designs.

## **8 Decorative Glass Options**

Reflections

Victorian

Border

Classic

Zinc Star

10