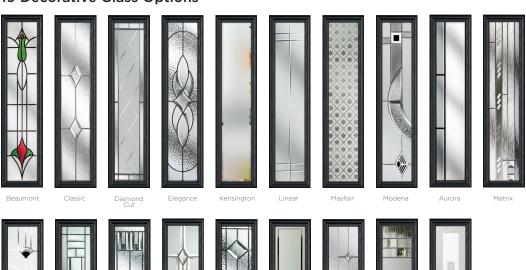

## 19 Decorative Glass Options

Murano

Reflections

Similar to the Whitmore but with an elegant twist, the Elmhurst offers a softer look with curved arch glazing.