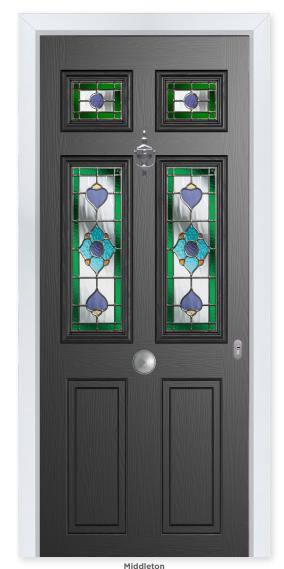

## 9 Decorative Glass Options

Crystal Flowers

Linear

Simplicity

Dorchester

Greenwich

Zinc Star

Reflections

## MIDDLETON 4

Colour - Black Glass - Dorchester