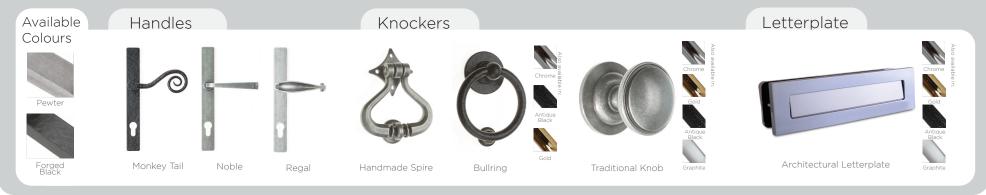

The Heritage range has also been traditionally styled. The Balmoral range has a classic look, while the Architectural range is modern and contemporary by design. All handles have been designed to be ergonomic and sturdy and fully suited for the perfect finishing touch to your door.

## **Coastal BLU**

Our Coastal range of handle, knocker and letterplate upgrades have been designed for enhanced performance and durability and are arguably the best quality on the market.

The BLU range of suited hardware is made from 316 marine grade stainless steel, compared to the industry-standard of 304, giving it the best long-term resistance to corrosion in coastal locations, supported by a 'best in class' lifetime guarantee.