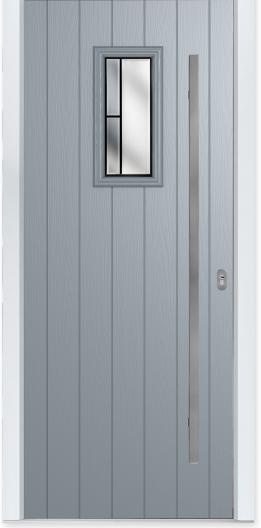

## Majestic Masterpiece

The Middleton door complements authentic Edwardian and Georgian architecture with the option to include glazing in the top panels.

## 9 Decorative Glass Options

Crystal Flowers

Linear

Simplicity

Dorchester

Greenwich

Zinc Star

Reflections

Mayfair

Classic

Colour - Chartwell Green Glass - Greenwich

## MIDDLETON 4

Colour - Black Glass - Dorchester