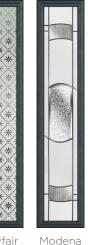

## **WHITMORE**

**Whitmore Glazed** Colour - Black Glass - Mayfair

4

## 19 Decorative Glass Options

Murano

Reflections

Similar to the Whitmore but with an elegant twist, the Elmhurst offers a softer look with curved arch glazing.

Mayfair

Classic

Colour - Chartwell Green Glass - Greenwich