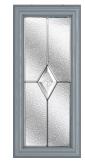

sire.

### **6 Decorative Glass Options**



Bullseye



Greenwich



Sticks



Kensington



Aurora



Masterline

This door is available with or without grooves



## Nautical Appeal

A quirky take on the cottage style of door, the diamond shaped glazing of the Cornwall creates a nautical look and can be personalised with one of six tasteful glass designs.







Cornwall
Colour - Duck Egg Blue
Glass - Bullseye

The Richmond design can be complemented with our stainless-steel bar handle for a truly contemporary look.





This door is available with or without grooves



**Richmond** Colour - Chartwell Green Glass - New Orleans

## West Country Charm

The rectangular glazing is the perfect companion to the sleek linear grooves of the Somerset door.

### **8 Decorative Glass Options**





Classic







This door is available with or without grooves



Colour - French Grey Glass - Aurora

## Freedom of Choice

The design of the Mowbray offers an extended and versatile selection of glazing styles, giving you more freedom of choice to design your perfect door.

### 19 Decorative Glass Options



This door is available with or without grooves

Modena

## Contemporary Look

This highly-desirable contemporary door style works well with either our standard range of handles or upgrade to our range of stainless-steel bar handles.







**Abercorn** Colour - Anthracite Grey Glass - Matrix

Our Fife door style sits comfortably in either a classic or contemporary setting. Use one of our eight glazing options to make the right statement about your home.

















This door is