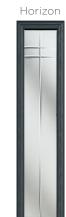

## Beautifully Bright

The Walcot door offers a large and bright glazing panel, similar to the Hatton but giving space to include accessories such as a letterbox.

Beaumont

Horizon

Linear

New Orleans

Colour - Green Glass - Simplicity