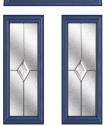

### **5 Decorative Glass Options**

Elegance

Highbury Colour - Blue Glass - Classic