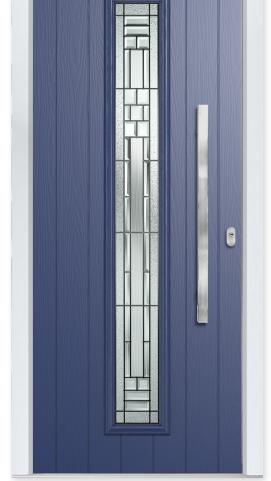

## **WHITMORE**

**Whitmore Glazed** Colour - Black Glass - Mayfair

4

## A Timeless Classic

It's the most popular door style in the UK for a reason - because it works with just about every house type.

## 19 Decorative Glass Options

Murano

Reflections

Similar to the Whitmore but with an elegant twist, the Elmhurst offers a softer look with curved arch glazing.