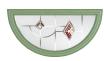

## Classically Curved

The Winslow features an eye-catching half-moon panel that can either be solid or glazed for the desired effect.

Colour - Duck Egg Blue Glass - Numbers

Bring in more light by adding additional glazing panels to your door. Choose from eight striking designs.