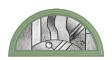

## Classically Curved

The Winslow features an eye-catching half-moon panel that can either be solid or glazed for the desired effect.

Colour - Duck Egg Blue Glass - Numbers

Bring in more light by adding additional glazing panels to your door. Choose from eight striking designs.