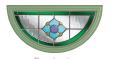

## Classically Curved

The Winslow features an eye-catching half-moon panel that can either be solid or glazed for the desired effect.

Colour - Duck Egg Blue Glass - Numbers

Bring in more light by adding additional glazing panels to your door. Choose from eight striking designs.