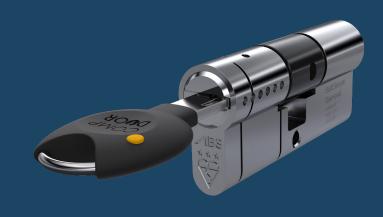

## Complete Security

We've partnered with UK security experts to bring their expertise in product design, manufacturing and testing to produce a composite door with optimal security and performance.

Each CompDoor also comes fitted with the very latest in auto-fire multi-point lock engineering. This multi deadbolt auto-fire lock has been rigorously tested to over 50,000 cycles and is fully compliant to PAS-24 security standards. The mechanism automatically engages when the door is closed, with no need to lift the handle, for optimal security and to minimise movement.

**Tried & Tested** 

ABS 3 star rated cylinders are approved by the Police Security Association, passing with the Sold Secure Diamond grade recognised as the highest security standard UK locks can conform to.

**Multi-Layered Protection** 

ABS cylinders feature advanced technology to combat against snapping, picking, drilling and bumping.

**Active Snap Protection** 

When attacked, a hidden pin within the hardened Molybdenum cam fires into action to create a barrier that would-be intruders can't get past.

## E2000 HOME OWNER GUARANTEE

THAT MEANS IF AN INTRUDER BREAKS INTO YOUR HOME AS A RESULT OF SNAPPING THE CYLINDER, ABS WILL PAY £2000

\*TERMS AND CONDITIONS APPLY