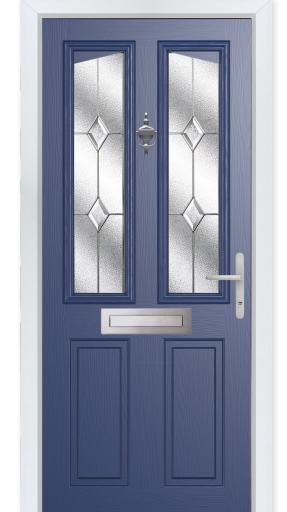

defence.

Industry-leading U-value of just 1.4 W/m²K - the first solid timber composite door to achieve this!

Latest multi-latch deadbolt auto-lock from Avantis, fully compliant to PAS-24: 2016 security standards, for ultimate performance and peace of mind.

Unique core combined with auto-fire lock as standard, is designed to minimise thermal movement.

## **WHITMORE**



**Whitmore Glazed** Colour - Black Glass - Mayfair

4

## A Timeless Classic

It's the most popular door style in the UK for a reason - because it works with just about every house type.

## 19 Decorative Glass Options

Murano



Reflections





Similar to the Whitmore but with an elegant twist, the Elmhurst offers a softer look with curved arch glazing.

### **5 Decorative Glass Options**

















Elegance





Highbury Colour - Blue Glass - Classic

### **3 Decorative Glass Options**







Agate Grey

## Majestic Masterpiece

The Middleton door complements authentic Edwardian and Georgian architecture with the option to include glazing in the top panels.

## 9 Decorative Glass Options













Crystal Flowers

Linear

Simplicity

Dorchester

Greenwich

Zinc Star

Reflections

Mayfair

























Classic



Colour - Chartwell Green Glass - Greenwich

## MIDDLETON 4



Colour - Black Glass - Dorchester

## Classical Elegance

Following in the Middleton theme, this door gives the option of letting in more light with the inclusion of 4 glazing panels.

### **6 Decorative Glass Options**



Build your own door at compdoor.co.uk

## Classically Curved

The Winslow features an eye-c