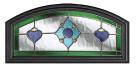

## Classically Curved

The Winslow features an eye-catching half-moon panel that can either be solid or glazed for the desired effect.

Colour - Duck Egg Blue Glass - Numbers

Bring in more light by adding additional glazing panels to your door. Choose from eight striking designs.