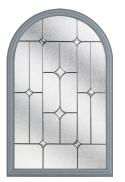

## 19 Decorative Glass Options

Murano

Reflections

Similar to the Whitmore but with an elegant twist, the Elmhurst offers a softer look with curved arch glazing.