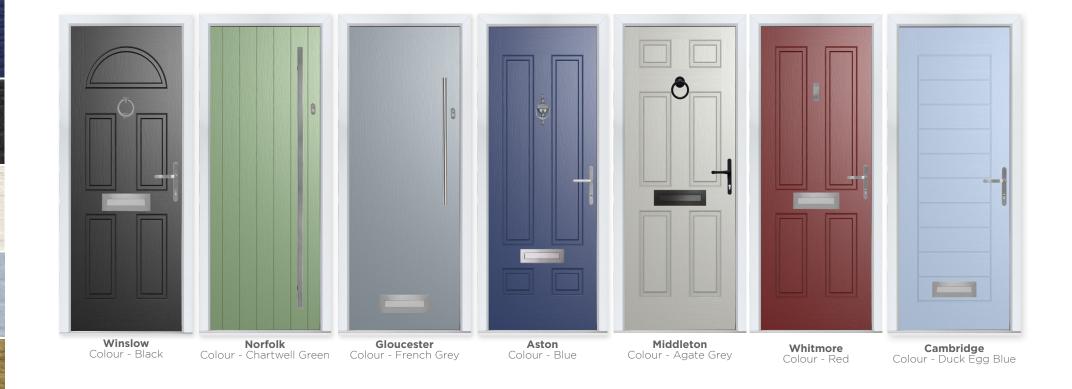

Doors without compromise.

# Welcome Hom

## Discover why more and more people are choosing COMP DOOR

A Comprehensive set of features

- ✓ Over 250 colour combinations inside & out
- √ 48mm solid timber core
- ✓ Outstanding 1.4 W/m²K U-value
- ✓ Highly advanced secure locking system
- ✓ Chamfered or sculptured frames
- ✓ All locks compliant to PAS-24: 2016
- ✓ ABS security cylinder as standard