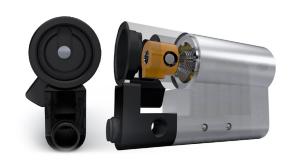

**Tried & Tested** 

ABS 3 star rated cylinders are approved by the Police Security Association, passing with the Sold Secure Diamond grade recognised as the highest security standard UK locks can conform to.

**Multi-Layered Protection** 

ABS cylinders feature advanced technology to combat against snapping, picking, drilling and bumping.

**Active Snap Protection** 

When attacked, a hidden pin within the hardened Molybdenum cam fires into action to create a barrier that would-be intruders can't get past.