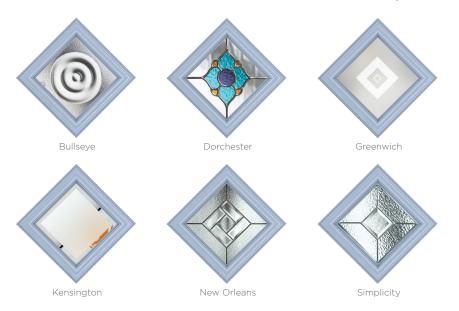

### **6 Decorative Glass Options**

Bullseye

Greenwich

Sticks

Kensington

Aurora

Masterline

This door is available with or without grooves

## Nautical Appeal

A quirky take on the cottage style of door, the diamond shaped glazing of the Cornwall creates a nautical look and can be personalised with one of six tasteful glass designs.

Cornwall
Colour - Duck Egg Blue
Glass - Bullseye