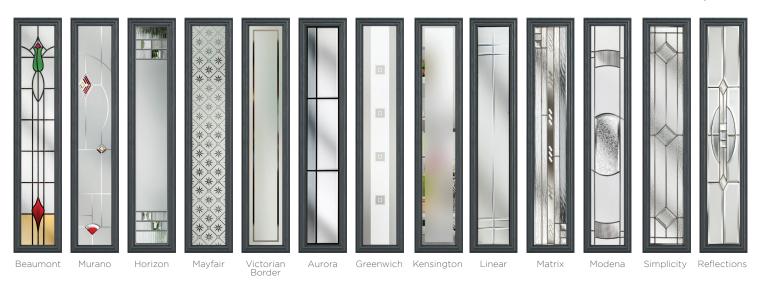

### **13 Decorative Glass Options**

Colour - Anthracite Grey Glass - Horizon

Anthracite Grey