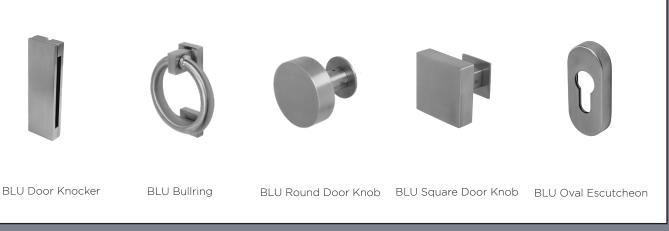

## **Coastal BLU**

Our Coastal range of handle, knocker and letterplate upgrades have been designed for enhanced performance and durability and are arguably the best quality on the market.

The BLU range of suited hardware is made from 316 marine grade stainless steel, compared to the industry-standard of 304, giving it the best long-term resistance to corrosion in coastal locations, supported by a 'best in class' lifetime guarantee.