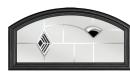

or makes a stylish addition to any home. Available solid or glazed with eleven glass options, the Aston is a door you can count on.



Victorian Border





Reflections Simplicity



Beaumont Matrix



Linear



Mayfair



Greenwich Kensington



Colour - Anthracite Grey Glass - Kensington

## Beautifully Bright

The Walcot door offers a large and bright glazing panel, similar to the Hatton but giving space to include accessories such as a letterbox.







Beaumont



Horizon



Linear



New Orleans



Colour - Green Glass - Simplicity







Simplcity

## Stately Styling

With its glazing aperture set high above long elegant solid panel detailing, the Harlington adds an aspect of grandeur to your home.



Caledonian Rose



Crystal Flowers



Dorchester



Esprit



Mayfair



Montana



Murano



New Orleans



Victorian Border



Numbers additional designs available



**Harlington** Colour - Black Glass - Caledonian Rose

The strikingly square glass of the Axwell makes a bold statement for your home.

## **8 Decorative Glass Options**



Art Deco



Dorchester



Edwardian



Kensington



Mayfair



New Orleans



Numbers additional designs available



Oak Park

Axwell Colour - Blue Glass - Oak Park Schwarzbraun

Perfect for dark or smaller hallways, the Hatton offers maximum opportunity to let in the light with its full panel glazing.

## **4 Decorative Glass Options**







Aurora



This door is available with or without grooves



## Cottage Character classic cottage style of the Brampton door is available traditional solid entire as the Norfolk door or ad

The