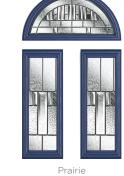

## Creative Versatility

The Buxton's versatile design means the overall appearance can be totally transformed with whichever glazing you choose.

Simplicity

Abstract

Beaumor

Diamond Cut

Elegance

Horizon

Linear

Modena

Numbers additional designs available

Reflections

Prairie

**Buxton** Colour - Red Glass - Diamond Cut

Enhance the curve of this glazed panel with your choice of eight compelling glazing options.