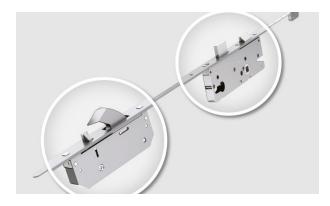

### **Standard Auto-Fire** Lock

Chamfered

An automatic multipoint locking system featuring a four selflocking deadbolt latch to provide additional security.

### **Heritage Auto-Fire** Lock

The aesthetics of a traditional rim latch positionina, but incorporates the latest high security auto-fire technology.

## Complete Security

We've partnered with UK security experts to bring their expertise in product design, manufacturing and testing to produce a composite door with optimal security and performance.

Each CompDoor also comes fitted with the very latest in auto-fire multi-point lock engineering. This multi deadbolt auto-fire lock has been rigorously tested to over 50,000 cycles and is fully compliant to PAS-24 security standards. The mechanism automatically engages when the door is closed, with no need to lift the handle, for optimal security and to minimise movement.