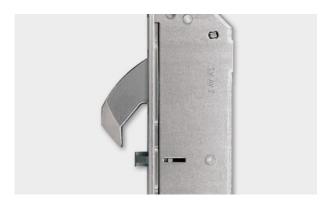

### **Standard Auto-Fire** Lock

Chamfered

An automatic multipoint locking system featuring a four selflocking deadbolt latch to provide additional security.

## Complete Security

We've partnered with UK security experts to bring their expertise in product design, manufacturing and testing to produce a composite door with optimal security and performance.

Each CompDoor also comes fitted with the very latest in auto-fire multi-point lock engineering. This multi deadbolt auto-fire lock has been rigorously tested to over 50,000 cycles and is fully compliant to PAS-24 security standards. The mechanism automatically engages when the door is closed, with no need to lift the handle, for optimal security and to minimise movement.