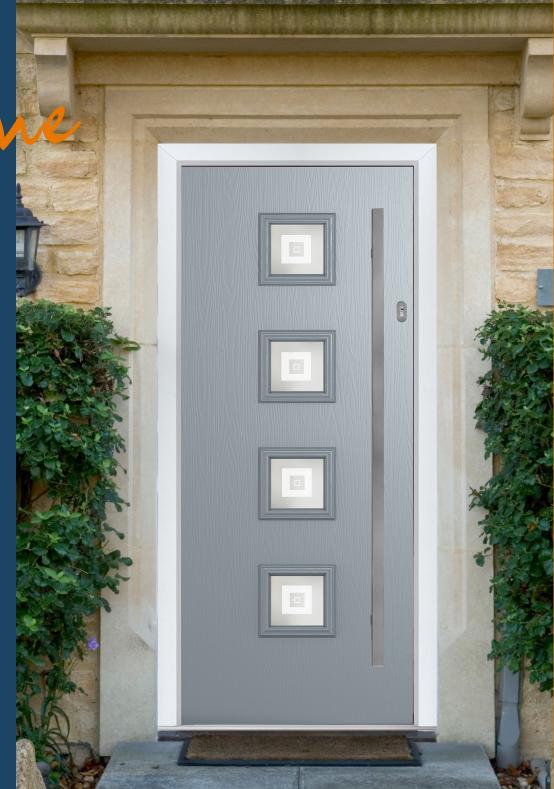

# Welcome Hom

## Discover why more and more people are choosing COMP DOOR

A Comprehensive set of features

- ✓ Over 250 colour combinations inside & out
- √ 48mm solid timber core
- ✓ Outstanding 1.4 W/m²K U-value
- ✓ Highly advanced secure locking system
- ✓ Chamfered or sculptured frames
- ✓ All locks compliant to PAS-24: 2016
- ✓ ABS security cylinder as standard