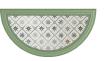

## Classically Curved

The Winslow features an eye-catching half-moon panel that can either be solid or glazed for the desired effect.

Colour - Duck Egg Blue Glass - Numbers

Bring in more light by adding additional glazing panels to your door. Choose from eight striking designs.