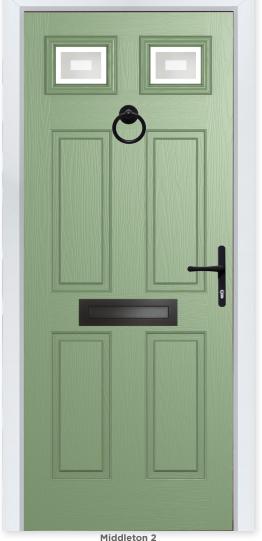

## Majestic Masterpiece

The Middleton door complements authentic Edwardian and Georgian architecture with the option to include glazing in the top panels.

## 9 Decorative Glass Options

Crystal Flowers

Linear

Simplicity

Dorchester

Greenwich

Zinc Star

Reflections

Mayfair

Classic

Colour - Chartwell Green Glass - Greenwich