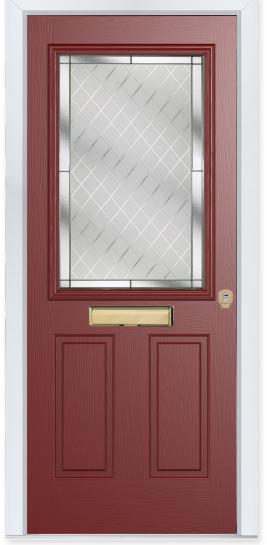

## Majestic Masterpiece

The Middleton door complements authentic Edwardian and Georgian architecture with the option to include glazing in the top panels.

## MIDDLETON 4

Colour - Black Glass - Dorchester