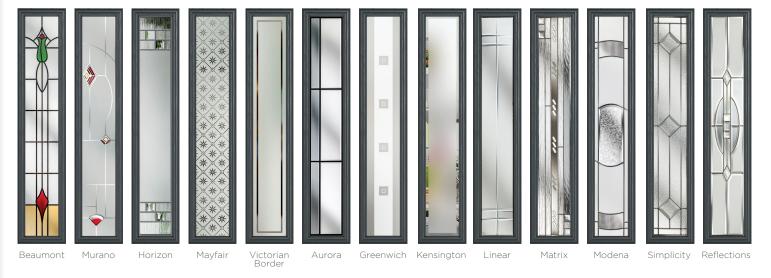

Beaumont Matrix

Linear

Mayfair

Greenwich Kensington

Colour - Anthracite Grey Glass - Kensington

## **8 Decorative Glass Options**

Art Deco

Dorchester

Edwardian

Kensington

Mayfair

New Orleans

Numbers additional designs available

## **4 Decorative Glass Options**

Aurora

This door is available with or without grooves