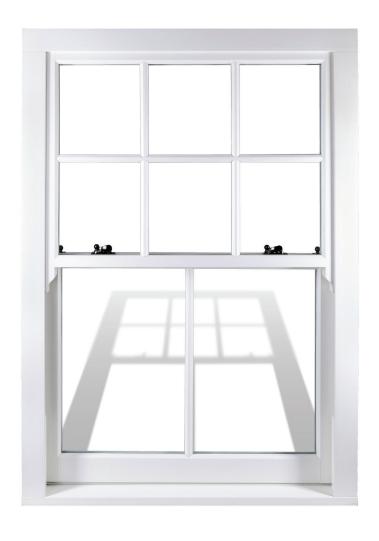

...quite simply, the most authentic sash window on the market.

Every detail has been designed and engineered to closely resemble the features of a period timber window, while continuing to offer all the benefits of modern materials and manufacturing techniques.

The result is a truly stunning sash window that looks fantastic while being warm, secure and maintenance-free.